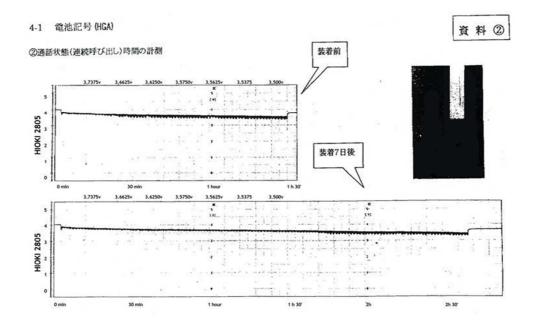

The feature of lithium-ion battery for mobile phone is to keep going on with the same voltage for a certain time and to fall the power down sudden and sharply upon the charged electric power be used up.

The test result clearly indicates the battery with AkkuFresh® put on lasts much longer as shown by the graph.

Lower graph = battery with AkkuFresh® Upper graph line = battery without AkkuFresh®

Matsushita Electric Co. Ltd. has clearly proved the effectiveness of AkkuFresh® Next Generation<sup>™</sup> - the original nano-tech battery life foil technology.